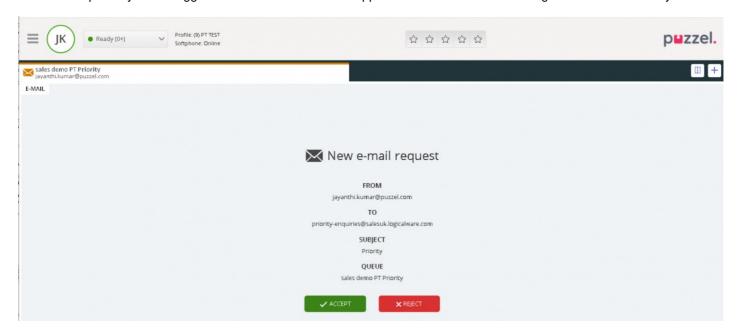

## **Accepting the ticket through Puzzel Agent Application**

If you are in an integrated setup and logged on into Puzzel Agent Application, you can be assigned new tickets based on the skill set and profile you are logged on. An email notification appears as shown below on being allocated a ticket to yourself.

Once you accept the request, you will be taken into the ticket timeline where you can take necessary actions.

If you have the Puzzel Ticketing widget open, the email notification will be received on a separate tab. Upon accepting the request, you will be able to see ticket details on the same tab.