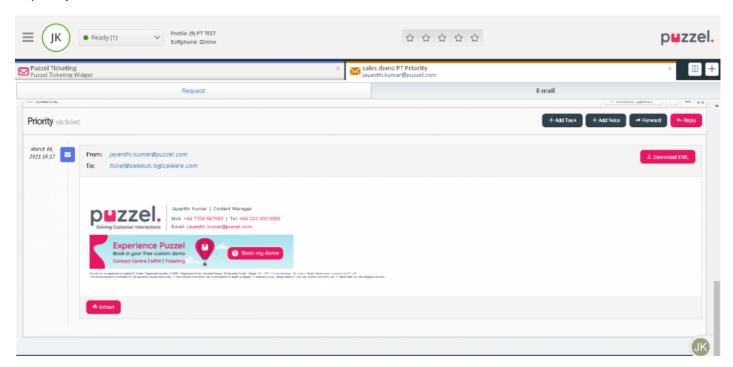

Once you accept the request, you will be taken into the ticket timeline where you can take necessary actions.

If you have the Puzzel Ticketing widget open, the email notification will be received on a separate tab. Upon accepting the request, you will be able to see ticket details on the same tab.

## Note

You will only be able to see the ticket details of the ticket you just accepted. To view a complete list of tickets and access agent dashboard, you will have to go to the Puzzel Ticketing widget.