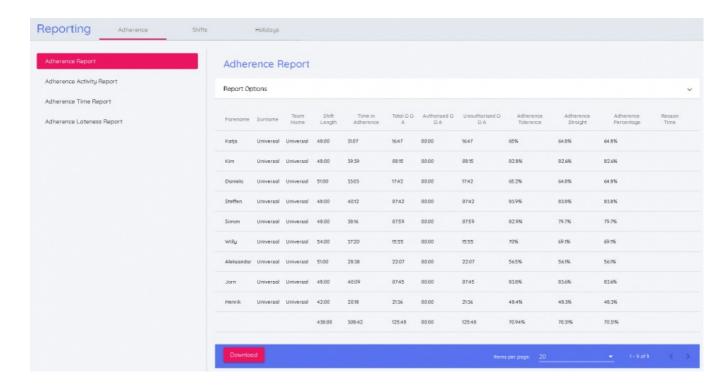

3. You will see the adherence report generated as shown in the picture below.

If you wish to have an aggregated report for each agent over a certain period of time, toggle the **Aggregate** option in the Adherence Report options screen[step 2] before clicking on Run Report. The report looks as seen in the image below.

### **Understanding of Adherence report**

Some of the key parameters other than the most common ones like Date, Forename, Surname, Team and shift length are as described in the table below.

| Report Column           | Description                                                                                                       |
|-------------------------|-------------------------------------------------------------------------------------------------------------------|
| Time In Adherence       | The total amount of time the agent spent adhering to their schedule                                               |
| Total OOA               | The total mount of time the agent did not adhere to their schedule                                                |
| Authorized OOA          | Total waiver time authorized for an agent to be away from the assigned schedule                                   |
| Unauthorized OOA        | Total unauthorized time spent by an agent away from the assigned schedule                                         |
| Adherence<br>Tolerance  | The % of time the agent spent adhering to their schedule including any allowed tolerances                         |
| Adherence Straight      | The % of time the agent spent adhering to their schedule without any tolerance or authorised time                 |
| Adherence<br>Percentage | The % of time the agent spent adhering to their schedule including any allowed tolerances and authorised OOA time |