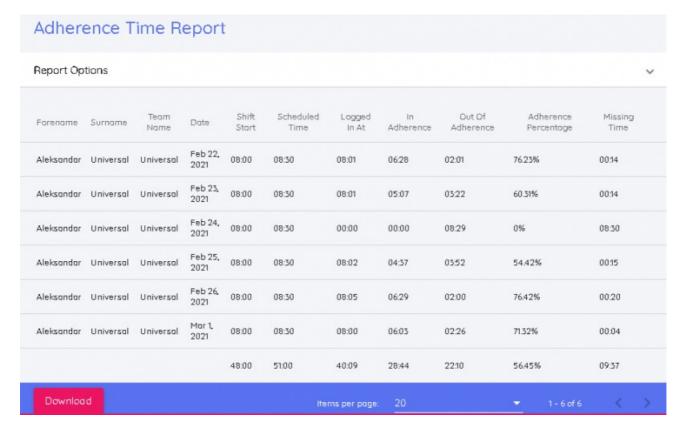

#### **Adherence Time Report**

This is a summary report of agent adherence to the assigned schedule. It gives an indication of Shift start time, total scheduled time, the time agent logged in, total time in and out of adherence, adherence percentage and missing time[time agent was scheduled for vs time logged in by the agent].