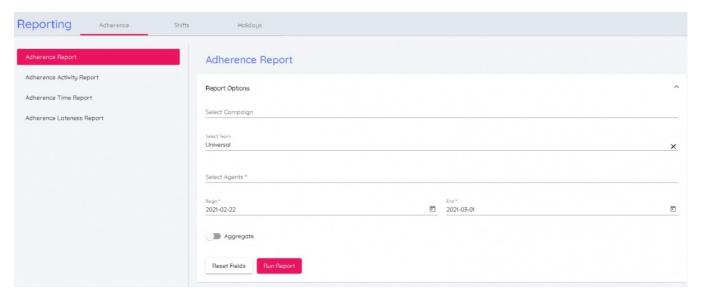

## **Adherence Report**

To create Adherence report,

1. Go to Reporting -> Adherence -> Adherence Report

2. Click on Report Options to view the fields you can generate the report on. Selec**ONE** of the three options available, namely, Campaign, Team, or Agent. Select the start and end time and click on Run Report. In the example shown in the picture below, adherence report will be generated for all agents in team Universal for the requested time duration.