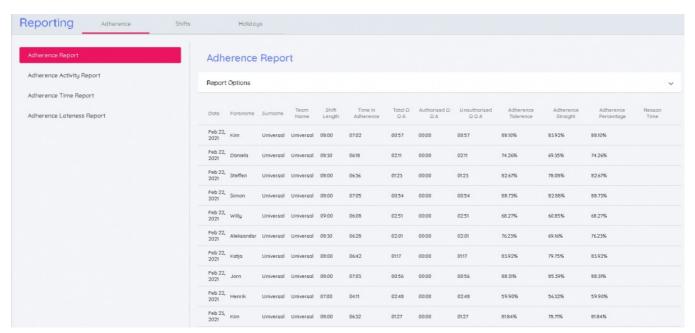

3. You will see the adherence report generated as shown in the picture below.

If you wish to have an aggregated report for each agent over a certain period of time, toggle the **Aggregate** option in the Adherence Report options screen[step 2] before clicking on Run Report. The report looks as seen in the image below.

### **Understanding of Adherence report**

Some of the key parameters other than the most common ones like Date, Forename, Surname, Team and shift length are as described in the table below.

| Report Column           | Description                                                                                                       |
|-------------------------|-------------------------------------------------------------------------------------------------------------------|
| Time In Adherence       | The total amount of time the agent spent adhering to their schedule                                               |
| Total OOA               | The total mount of time the agent did not adhere to their schedule                                                |
| Authorized OOA          | Total waiver time authorized for an agent to be away from the assigned schedule                                   |
| Unauthorized OOA        | Total unauthorized time spent by an agent away from the assigned schedule                                         |
| Adherence<br>Tolerance  | The % of time the agent spent adhering to their schedule including any allowed tolerances                         |
| Adherence Straight      | The % of time the agent spent adhering to their schedule without any tolerance or authorised time                 |
| Adherence<br>Percentage | The % of time the agent spent adhering to their schedule including any allowed tolerances and authorised OOA time |