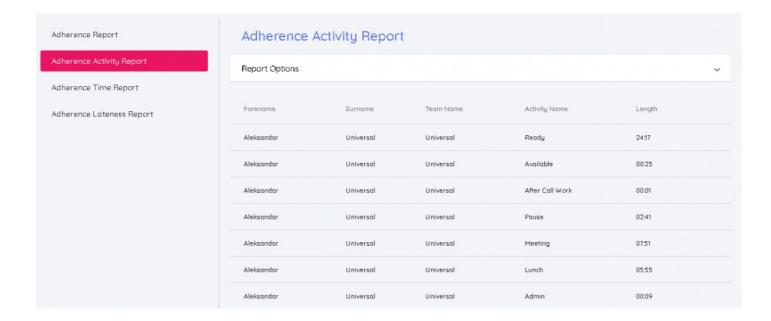

#### **Adherence Activity Report**

This report gives you a summary of various activities performed by an agent/Team/Campaign over a certain period of time. If you toggle the Aggregate option in the report option window, you will be able to see all activities for an agent and the total time spent in performing them over a time period.