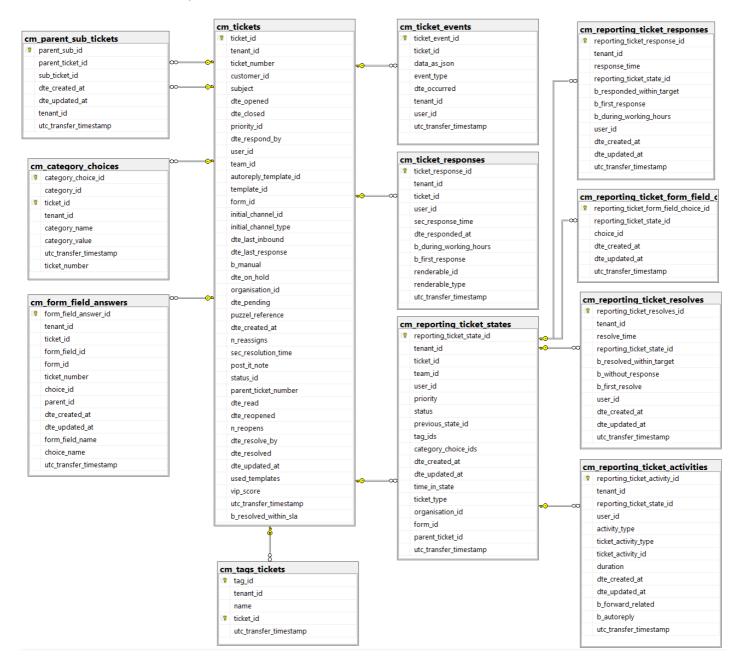

## PCM Raw data db diagram

## Overview of the different tables in PCM Raw data

Ticket and Ticket event/activity related tables:

Basic tables (referred to from Ticket and Ticket event tables).

Static tables (referred to from Ticket and Ticket event tables).