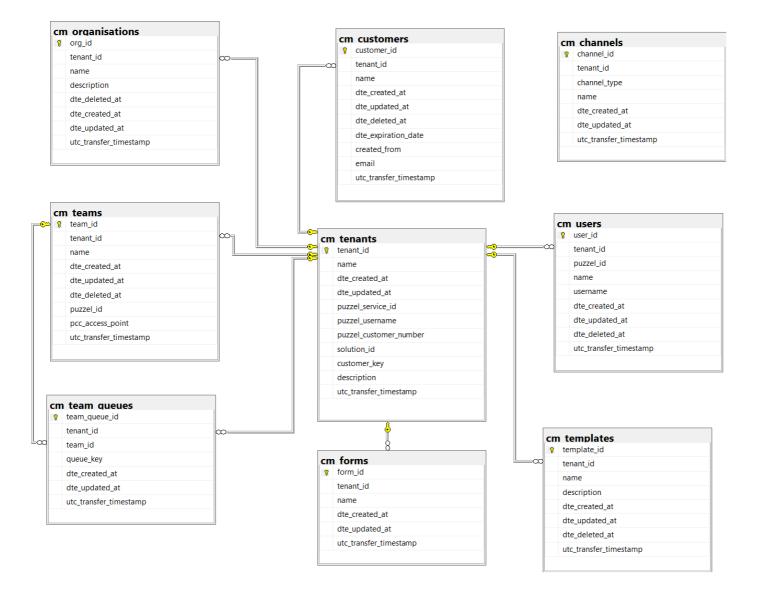

## PCM Raw data db diagram

## Overview of the different tables in PCM Raw data

Ticket and Ticket event/activity related tables:

Basic tables (referred to from Ticket and Ticket event tables).

Static tables (referred to from Ticket and Ticket event tables).