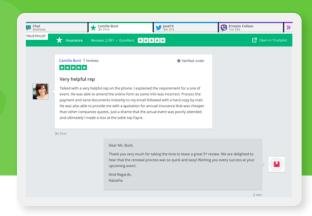

## Service for hyper-connected customers

Puzzel Social Media allows you to meet your hyper-connected customers on the platforms relevant to them. Instantly respond to queries on Facebook, Twitter, WhatsApp and Trustpilot to show you care and to build communities of loyal consumers who can amplify your brand.