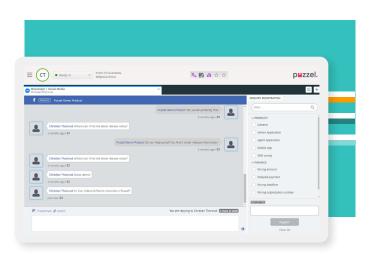

With the Social Media channel in Puzzel, you no longer have to spread out the management of your social media presence across all the different platforms. With everything coming in to the same interface, your agents are enabled to manage social media requests within their normal workflow.