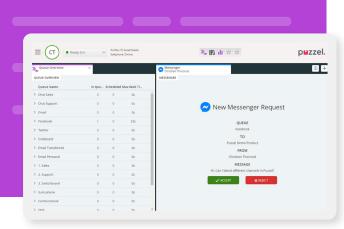

### All-in-one platform

Manage all your social media channels from within Puzzel's omnichannel contact centre agent application.

# Filtered queues

Create filtered queues for specially trained agents who can speed up replies and avoid negative social media noise caused by slow response times.