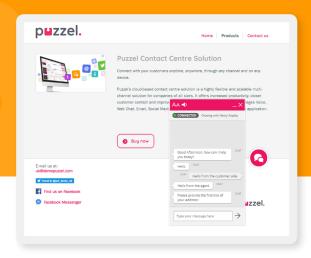

## Smart service for the digital age

Puzzel Web Chat provides your customers with a convenient way to get in touch via your website. It can be easily configured to switch on and off depending on agent availability, skills or other business conditions, and help reduce costs and boost productivity.

## **Easy customisation**

Puzzel's Web Chat interface is completely customisable, allowing you to choose the right font, colour, shape and size for your brand.

## Flexible configurations

Create unique web chats for each section of your website, tailoring your welcome messages to suit the content on each page.