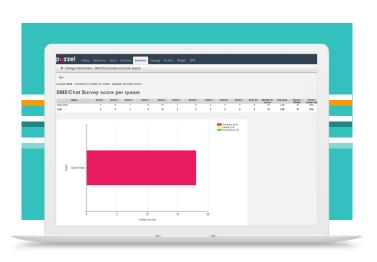

## **Chat surveys**

Never miss the opportunity to capture the 'voice of the customer' by including a survey at the end of every Web Chat conversation.