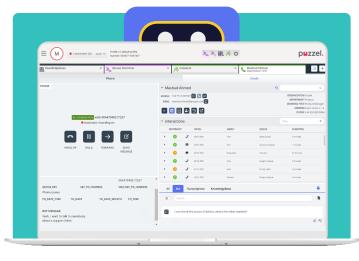

### Seamless transfer to agents

Complex requests can be seamlessly transferred to live agents, with all necessary details gathered during the automated call presented to the agent within the call transfer widget.