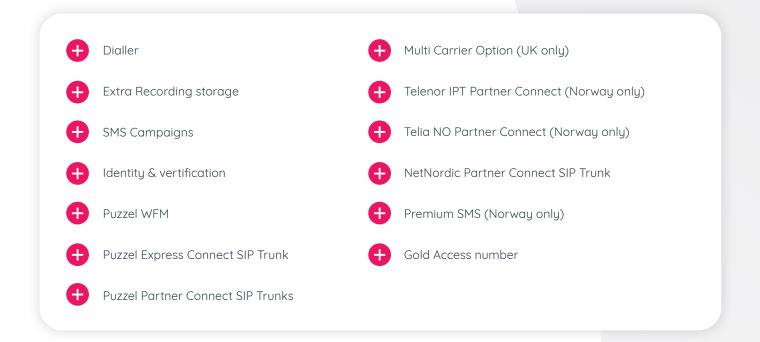

# Personalise your package

Upgrade to **Puzzel Impress** for Co-browsing, Puzzel Quality Assurance, multiple CRM integrations such as Salesforce, Dynamics and more!